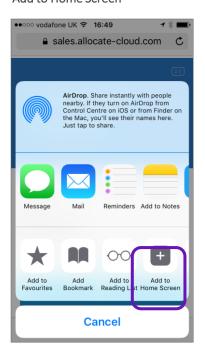

## A Adding EOL to your Apple Device Home Screen

1
From your phone,
navigate to the email
with the URL link to
Employee online and
click on it

2
Press the **button** shown at the bottom of the screen

This will open the following screen shown below. Select the button Add to Home Screen