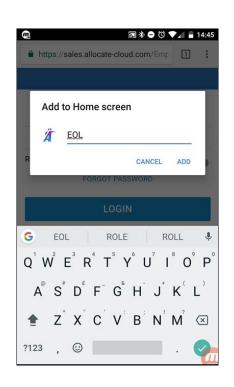

This will open the following screen shown below. Select the button Add to Home Screen

Change the name as required or leave it as EOL and select the Add button as shown

5
The Shortcut will now be shown on your Home
Screen as below. Select the shortcut and login to EOL