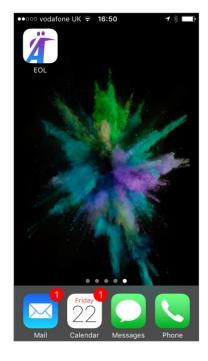

Change the name as required or leave it as EOL and select the Add button as shown

The Shortcut will now be shown on your Home Screen as below. Select the shortcut and login to EOL