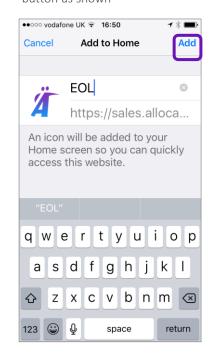

Change the name as required or leave it as EOL and select the Add button as shown

The Shortcut will now be shown on your Home Screen as below. Select the shortcut and login to EOL