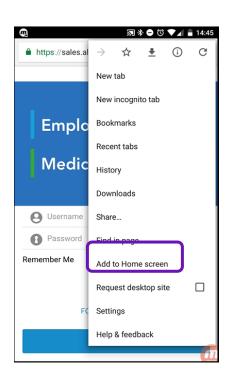

## **B** Adding EOL to your Android Device Home Screen

🔊 🛠 😑 🔞 ▼🔏 🖥 14:45

1
From your phone,
navigate to the email
with the URL link to
Employee online and
click on it

Press the **3-dotted** settings button on the top right of the screen

This will open the following screen shown below. Select the button Add to Home Screen

Change the name as required or leave it as EOL and select the Add button as shown

5
The Shortcut will now be shown on your Home
Screen as below. Select the shortcut and login to EOL