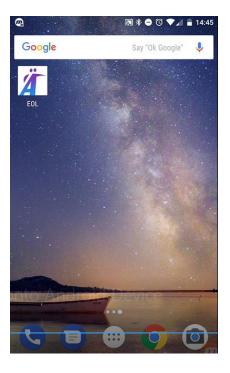

This will open the following screen shown below. Select the button Add to Home Screen

Change the name as required or leave it as EOL and select the Add button as shown

5
The Shortcut will now be shown on your Home
Screen as below. Select the shortcut and login to EOL