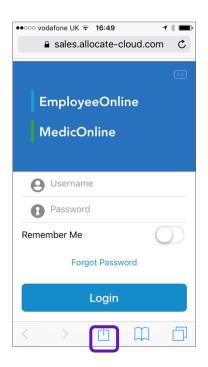

## A Adding EOL to your Apple Device Home Screen

1
From your phone,
navigate to the email
with the URL link to
Employee online and
click on it

2
Press the **button** shown at the bottom of the screen

This will open the following screen shown below. Select the button Add to Home Screen